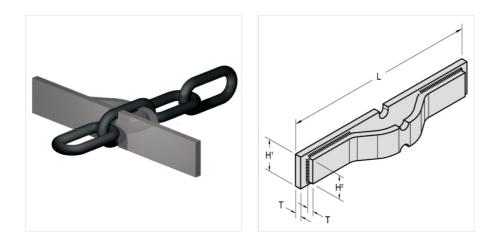

## 1 1/4 X 2 X 6 - 14S

ATTACHMENTS > Fabricated Steel Skookum Flights Attachments Industry: Forest Products

Mac Fabricated Steel Skookum Flights may be installed at our plant or shipped separately for your installation at the job site

| H2 H1 L<br>1 1/4 X 2 X 6 - 14S 22,100 3,000 4,000 14,000 | Part<br>Number      | Weight | Height | Overall Height |        |     |
|----------------------------------------------------------|---------------------|--------|--------|----------------|--------|-----|
| 1 1/4 X 2 X 6 - 14S 22.100 3.000 4.000 14.000            |                     |        | H2     | H1             | L      | Т   |
|                                                          | 1 1/4 X 2 X 6 - 14S | 22.100 | 3.000  | 4.000          | 14.000 | 3/4 |