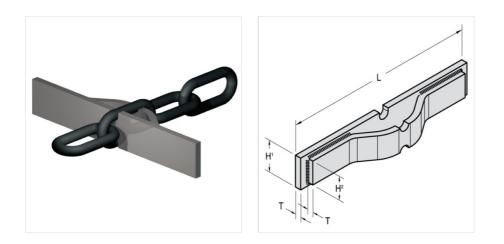

## 1 1/4 X 2 X 6 - 20S

ATTACHMENTS > Fabricated Steel Skookum Flights Attachments Industry: Forest Products

Mac Fabricated Steel Skookum Flights may be installed at our plant or shipped separately for your installation at the job site

| H2 H1 L T   1 1/4 X 2 X 6 - 20S 31.090 3.000 4.000 16.000 3/4 | Part<br>Number      | Weight | Height | Overall Height |        |     |
|---------------------------------------------------------------|---------------------|--------|--------|----------------|--------|-----|
| 1 1/4 X 2 X 6 - 20S 31.090 3.000 4.000 16.000 3/4             |                     |        | H2     | H1             | L      | Т   |
|                                                               | 1 1/4 X 2 X 6 - 20S | 31.090 | 3.000  | 4.000          | 16.000 | 3/4 |