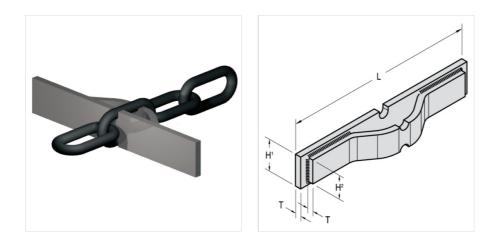

## 1 1/8 X 2 X 6 - 18S

ATTACHMENTS > Fabricated Steel Skookum Flights Attachments Industry: Forest Products

Mac Fabricated Steel Skookum Flights may be installed at our plant or shipped separately for your installation at the job site

| H2 H1 L                                      | Number             | Weight   | Height | Overall Height |        |     |
|----------------------------------------------|--------------------|----------|--------|----------------|--------|-----|
|                                              |                    |          | H2     | H1             | L      | Т   |
| 1 1/8 X 2 X 6 - 18S 28.050 3.000 4.000 18.00 | 1 1/8 X 2 X 6 - 18 | S 28.050 | 3.000  | 4.000          | 18.000 | 3/4 |