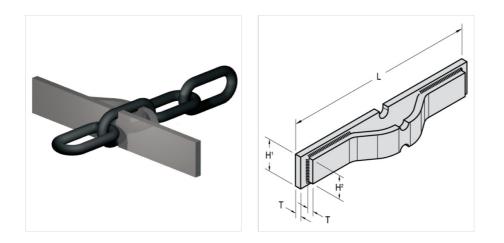

## 1 1/8 X 2 X 6 - 20S

ATTACHMENTS > Fabricated Steel Skookum Flights Attachments Industry: Forest Products

Mac Fabricated Steel Skookum Flights may be installed at our plant or shipped separately for your installation at the job site

| H2 H1 L T   1 1/8 X 2 X 6 - 20S 31.090 3.000 4.000 20.000 3/4 | Part<br>Number      | Weight | Height | Overall Height |        |     |
|---------------------------------------------------------------|---------------------|--------|--------|----------------|--------|-----|
| 1 1/8 X 2 X 6 - 20S 31.090 3.000 4.000 20.000 3/4             |                     |        | H2     | H1             | L      | Т   |
|                                                               | 1 1/8 X 2 X 6 - 20S | 31.090 | 3.000  | 4.000          | 20.000 | 3/4 |