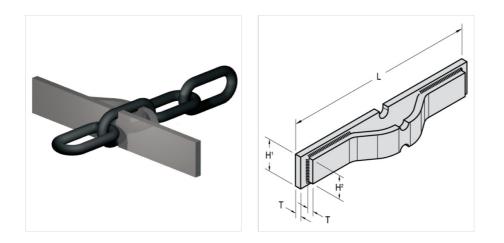

## 1 1/8 X 2 X 6 - 24S

ATTACHMENTS > Fabricated Steel Skookum Flights Attachments Industry: Forest Products

Mac Fabricated Steel Skookum Flights may be installed at our plant or shipped separately for your installation at the job site

| H2 H1 L<br>1 1/8 X 2 X 6 - 24S 36.990 3.000 4.000 24.000 3 | Part<br>Number      | Weight | Height | Overall Height |        |     |
|------------------------------------------------------------|---------------------|--------|--------|----------------|--------|-----|
| 1 1/8 X 2 X 6 - 24S 36.990 3.000 4.000 24.000 3            |                     |        | H2     | H1             | L      | Т   |
|                                                            | 1 1/8 X 2 X 6 - 24S | 36.990 | 3.000  | 4.000          | 24.000 | 3/4 |