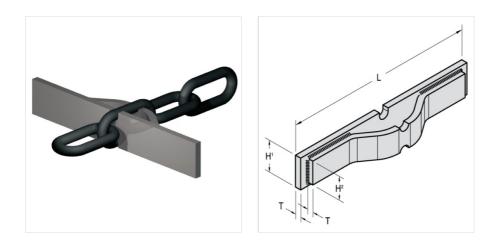

## 1 X 1 3/4 X 6 - 24S

ATTACHMENTS > Fabricated Steel Skookum Flights Attachments Industry: Forest Products

Mac Fabricated Steel Skookum Flights may be installed at our plant or shipped separately for your installation at the job site

| H2 H2 L T   1 X 1 3/4 X 6 - 24S 36.990 3.000 4.000 24.000 3/4 | Part<br>Number      | Weight | Height | Overall Height |        |     |
|---------------------------------------------------------------|---------------------|--------|--------|----------------|--------|-----|
| 1 X 1 3/4 X 6 - 24S 36.990 3.000 4.000 24.000 3/4             |                     |        | H2     | H2             | L      | Т   |
|                                                               | 1 X 1 3/4 X 6 - 24S | 36.990 | 3.000  | 4.000          | 24.000 | 3/4 |