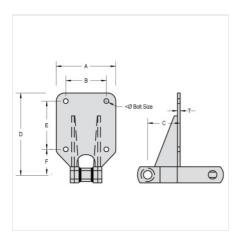

## All dimensions shown in inches unless noted otherwise.

| Part<br>Number      | 0 Bolt Size | А | В     | С   | D | E     |
|---------------------|-------------|---|-------|-----|---|-------|
| 700 Class F22 F22-8 | 3/8         | 5 | 3 3/4 | 3   | 6 | 2 5/8 |
| Part<br>Number      |             |   |       | F   |   |       |
| 700 Class F22 F22-8 |             |   | 2     | 3/8 |   | 1/4   |