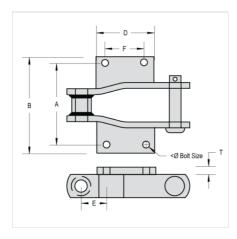

All dimensions shown in inches unless noted otherwise.

| Part<br>Number        | 0 Bolt Size | А | В     | D     | E       | F     |
|-----------------------|-------------|---|-------|-------|---------|-------|
| 700 Class K2 - WR720S | 1/2         | 6 | 7 1/2 | 4 1/8 | 1 11/16 | 2 5/8 |
| Part<br>Number        |             |   |       |       |         | Т     |
| 700 Class K2 - WR720S |             |   |       |       |         | 5/16  |