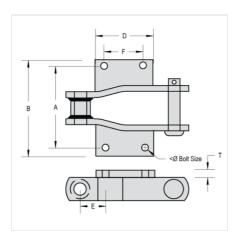

## All dimensions shown in inches unless noted otherwise.

| Part<br>Number        | 0 Bolt Size | А | В     | D     | E       | F     |  |
|-----------------------|-------------|---|-------|-------|---------|-------|--|
| 700 Class K2 - WR730S | 1/2         | 6 | 7 1/2 | 4 1/8 | 1 11/16 | 2 5/8 |  |
| Part<br>Number        |             |   |       |       |         | т     |  |
| 700 Class K2 - WR730S |             |   |       |       |         | 5/16  |  |