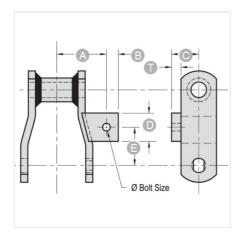

NOTE: All dimensions shown in inches unless noted otherwise.

| Part<br>Number | 0 Bolt Size | А     | В   | С     | D     | E     |
|----------------|-------------|-------|-----|-------|-------|-------|
| A1-WR111       | 3/8         | 3 1/8 | 5/8 | 1 1/4 | 1 3/4 | 2 1/8 |
| Part<br>Number |             |       |     |       | Т     |       |
| A1-WR111       |             |       |     |       | 3/8   |       |