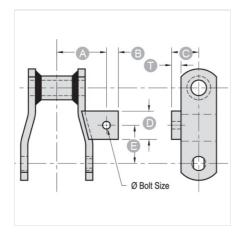

NOTE: All dimensions shown in inches unless noted otherwise.

| Part<br>Number | 0 Bolt Size    | А     | В   | С     | D     | Е |
|----------------|----------------|-------|-----|-------|-------|---|
| A1-WR124       | 3/8            | 2 5/8 | 5/8 | 1 1/8 | 1 1/2 | 2 |
|                | Part<br>Number |       |     |       | Т     |   |
|                | A1-WR124       |       |     |       | 3/8   |   |