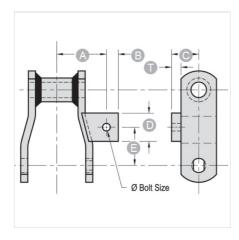

NOTE: All dimensions shown in inches unless noted otherwise.

| Part<br>Number | 0 Bolt Size    | А     | В   | С     | D     | E |
|----------------|----------------|-------|-----|-------|-------|---|
| A1-WR124XHD    | 1/2            | 2 5/8 | 3/4 | 1 1/2 | 1 1/2 | 2 |
|                | Part<br>Number |       |     |       | Т     |   |
|                | A1-WR124XHD    |       |     |       | 1/2   |   |