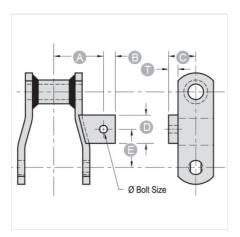

## NOTE: All dimensions shown in inches unless noted otherwise.

| Part<br>Number | 0 Bolt Size | А     | В   | С     | D | E |
|----------------|-------------|-------|-----|-------|---|---|
| A1-WR132       | 1/2         | 3 3/4 | 7/8 | 1 1/2 | 2 | 3 |
| Part<br>Number |             |       | Т   |       |   |   |
| A1-WR132       |             |       |     | 1/2   |   |   |