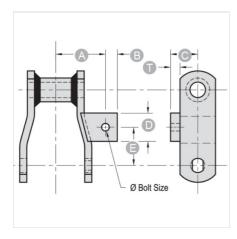

NOTE: All dimensions shown in inches unless noted otherwise.

| Part<br>Number | 0 Bolt Size | А     | В   | С     | D | Е |
|----------------|-------------|-------|-----|-------|---|---|
| A1-WR132XHD    | 1/2         | 3 3/4 | 7/8 | 1 1/2 | 2 | 3 |
| Part<br>Number |             |       |     | Т     |   |   |
| A1-WR132XHD    |             |       |     | 1/2   |   |   |