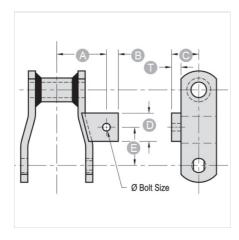

## NOTE: All dimensions shown in inches unless noted otherwise.

| Part<br>Number | 0 Bolt Size | Α | В   | С   | D     | Е     |
|----------------|-------------|---|-----|-----|-------|-------|
| A1-WR78        | 3/8         | 2 | 1/2 | 7/8 | 1 1/4 | 1 1/4 |
| Part<br>Number |             |   |     |     | Т     |       |
| A1-WR78        |             |   |     |     | 1/4   |       |