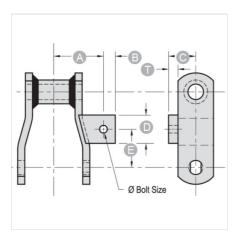

## NOTE: All dimensions shown in inches unless noted otherwise.

| Part<br>Number | 0 Bolt Size | А | В   | С   | D     | E     |  |
|----------------|-------------|---|-----|-----|-------|-------|--|
| A1-WR78XHD     | 3/8         | 2 | 1/2 | 7/8 | 1 1/4 | 1 1/4 |  |
| Part<br>Number |             |   |     |     |       | Т     |  |
| A1-WR78XHD     |             |   |     |     |       | 1/4   |  |