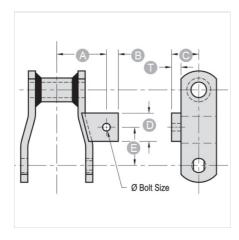

## NOTE: All dimensions shown in inches unless noted otherwise.

| Part<br>Number | 0 Bolt Size | А     | В   | С   | D     | E     |
|----------------|-------------|-------|-----|-----|-------|-------|
| A1-WR82        | 3/8         | 2 1/8 | 5/8 | 7/8 | 1 1/4 | 1 1/2 |
| Part<br>Number |             |       |     |     | Т     |       |
| A1-WR82        |             |       |     |     | 1/4   |       |