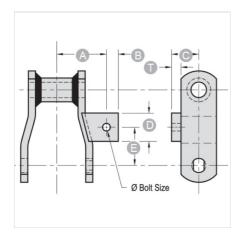

## NOTE: All dimensions shown in inches unless noted otherwise.

| Part<br>Number | 0 Bolt Size | А     | В   | С     | D     | E     |
|----------------|-------------|-------|-----|-------|-------|-------|
| A1-WR82XHD     | 3/8         | 2 3/8 | 5/8 | 1 1/8 | 1 1/4 | 1 1/2 |
| Part<br>Number |             |       |     |       | Т     |       |
| A1-WR82XHD     |             |       |     |       | 3/8   |       |