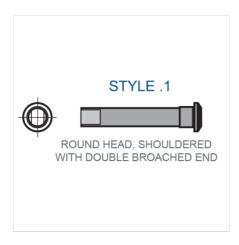

- Pins can be supplied "pre-drilled" for cotter pins
  Dimensions in brackets apply to optional 1" Ã Rivets
- Most rivets chamfered on end for "lead in"
- Custom sizes are also available

| Part<br>Number | Pin Style | Pin Size     | Weight Per 100 pcs. |
|----------------|-----------|--------------|---------------------|
| C102BPIN       | 4         | 5/8 x 4 7/16 | 50                  |