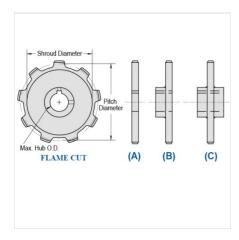

## C188-15

MILL CHAIN SPROCKETS > C188 Sprocket

Mac Mill Chain Sprockets are generally Flame Cut from mild steel plate or the recommended QT400 hardened plate.

- Machined or precision hobbed sprockets are also available for high speed applications
  Split to bolt or split for welding sprockets are available for difficult mounting or dismounting applications
  Mac Chain can supply brass, nylon or UHMW bushed Idlers complete with grease grooves and grease fittings

| Part<br>Number | Average Pitch | Number of Teeth | Pin Style | Pitch Diameter | Max. Bore | Shroud Diameter |
|----------------|---------------|-----------------|-----------|----------------|-----------|-----------------|
| C188-15        | 2.609         | 15              | A,B,C     | 12.55          | 4 15/16   | 11.030          |