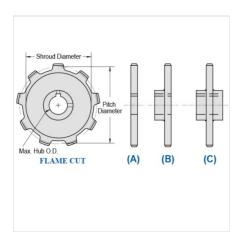

## C188-7

MILL CHAIN SPROCKETS > C188 Sprocket

Mac Mill Chain Sprockets are generally Flame Cut from mild steel plate or the recommended QT400 hardened plate.

- Machined or precision hobbed sprockets are also available for high speed applications
  Split to bolt or split for welding sprockets are available for difficult mounting or dismounting applications
  Mac Chain can supply brass, nylon or UHMW bushed Idlers complete with grease grooves and grease fittings

| Part<br>Number | Average Pitch | Number of Teeth | Pin Style  | Pitch Diameter | Max. Bore | Shroud Diameter |
|----------------|---------------|-----------------|------------|----------------|-----------|-----------------|
| C188-7         | 2.609         | 7               | A,B,C      | 6.01           | 2 3/16    | 4.150           |
| Part<br>Number |               |                 | Tooth Face |                |           |                 |
|                | C188-7        |                 | 1"         |                |           |                 |