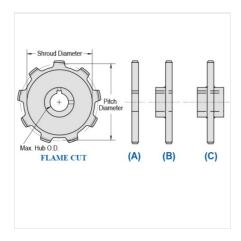

| C188-9 2.609 9 A,B,C 7.63 2.11/16 5.920 | Part<br>Number | Average Pitch | Number of Teeth | Pin Style | Pitch Diameter | Max. Bore | Shroud Diameter |
|-----------------------------------------|----------------|---------------|-----------------|-----------|----------------|-----------|-----------------|
|                                         | C188-9         | 2.609         | 9               | A,B,C     | 7.63           | 2 11/16   | 5.920           |

| Part<br>Number | Tooth Face |
|----------------|------------|
| C188-9         | 1"         |

Questions about ordering? Call us!