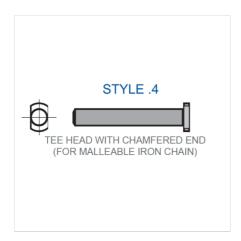

- Pins can be supplied "pre-drilled" for cotter pins
  Dimensions in brackets apply to optional 1" Ã Rivets
- Most rivets chamfered on end for "lead in"
- Custom sizes are also available

| Part<br>Number | Pin Style | Pin Size    | Weight Per 100 pcs. |
|----------------|-----------|-------------|---------------------|
| C188PIN        | 4         | 1/2 x 2 3/4 | 16                  |