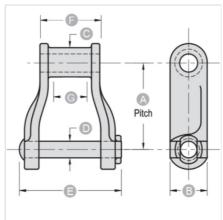

| Part<br>Number | Average Pitch | Ultimate Strength (lbs) | Sidebar Height | Pin Diameter | Approx. Overall Width | Length of Bearing |
|----------------|---------------|-------------------------|----------------|--------------|-----------------------|-------------------|
|                | Α             |                         | В              | D            | E                     | F                 |
| H60            | 2.308         | 7,000                   | 3/4            | 0.313        | 2.531                 | 1 1/2             |

| Part<br>Number | Max. Sprocket Thickness | Barrel O.D. | Links per Foot | Average Weight per Ft. (lbs) |
|----------------|-------------------------|-------------|----------------|------------------------------|
|                | G                       | С           |                |                              |
| H60            | 3/4                     | 3/4         | 5.200          | 2.100                        |