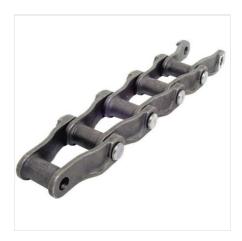

## H60

MALLEABLE CHAIN > Malleable Cast Steel Chain

Industry: Forest Products

Mac Malleable Iron Chains are designed for demanding applications such as transfer and conveying purposes. The pin joint permits operation in a moderately dusty or abrasive atmosphere.