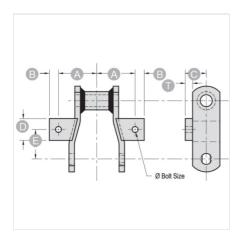

## NOTE: All dimensions shown in inches unless noted otherwise.

| Part<br>Number | 0 Bolt Size | А     | В   | С     | D     | E     |
|----------------|-------------|-------|-----|-------|-------|-------|
| K1-WR111       | 3/8         | 3 1/8 | 5/8 | 1 1/4 | 1 3/4 | 2 1/8 |
| Part<br>Number |             |       |     |       | Т     |       |
| K1-WR111       |             |       |     |       | 3/8   |       |