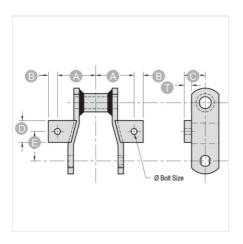

## NOTE: All dimensions shown in inches unless noted otherwise.

| Part<br>Number | 0 Bolt Size    | А     | В   | С     | D     | E |
|----------------|----------------|-------|-----|-------|-------|---|
| K1-WR124       | 3/8            | 2 5/8 | 5/8 | 1 1/8 | 1 1/2 | 2 |
|                | Part<br>Number |       |     |       | Т     |   |
|                | K1-WR124       |       |     | ĺ     | 3/8   |   |