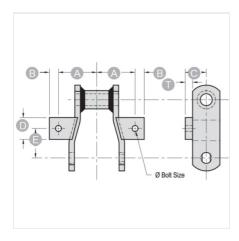

## NOTE: All dimensions shown in inches unless noted otherwise.

| Part<br>Number | 0 Bolt Size | А     | В   | С     | D | Е |
|----------------|-------------|-------|-----|-------|---|---|
| K1-WR132       | 1/2         | 3 3/4 | 7/8 | 1 1/2 | 2 | 3 |
| Part<br>Number |             |       | Т   |       |   |   |
| K1-WR132       |             |       |     | 1/2   |   |   |