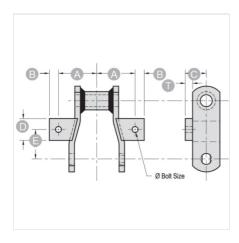

NOTE: All dimensions shown in inches unless noted otherwise.

| Part<br>Number | 0 Bolt Size | А     | В   | С     | D | Е |
|----------------|-------------|-------|-----|-------|---|---|
| K1-WR132XHD    | 1/2         | 3 3/4 | 7/8 | 1 1/2 | 2 | 3 |
| Part<br>Number |             |       |     | Т     |   |   |
| K1-WR132XHD    |             |       |     | 1/2   |   |   |