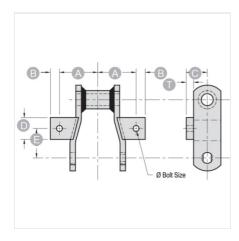

## NOTE: All dimensions shown in inches unless noted otherwise.

| Part<br>Number | 0 Bolt Size | А | В   | С   | D     | Е     |
|----------------|-------------|---|-----|-----|-------|-------|
| K1-WR78        | 3/8         | 2 | 1/2 | 7/8 | 1 1/4 | 1 1/4 |
| Part<br>Number |             |   |     | Т   |       |       |
| K1-WR78        |             |   |     | 1/4 |       |       |