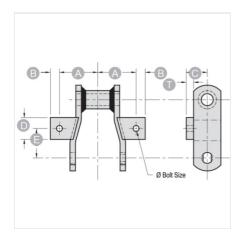

## NOTE: All dimensions shown in inches unless noted otherwise.

| Part<br>Number | 0 Bolt Size    | А | В   | С   | D     | E     |  |
|----------------|----------------|---|-----|-----|-------|-------|--|
| K1-WR78XHD     | 3/8            | 2 | 1/2 | 7/8 | 1 1/4 | 1 1/4 |  |
|                | Part<br>Number |   |     |     |       | Т     |  |
| K1-WR78XHD     |                |   |     |     |       | 1/4   |  |