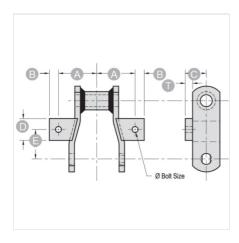

## NOTE: All dimensions shown in inches unless noted otherwise.

| Part<br>Number | 0 Bolt Size | А     | В   | С   | D     | Е     |
|----------------|-------------|-------|-----|-----|-------|-------|
| K1-WR82        | 3/8         | 2 1/8 | 5/8 | 7/8 | 1 1/4 | 1 1/2 |
| Part<br>Number |             |       |     |     | Т     |       |
| K1-WR82        |             |       |     |     | 1/4   |       |