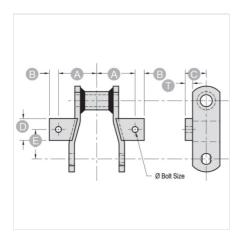

## NOTE: All dimensions shown in inches unless noted otherwise.

| Part<br>Number | 0 Bolt Size | А     | В   | С     | D     | E     |
|----------------|-------------|-------|-----|-------|-------|-------|
| K1-WR82XHD     | 3/8         | 2 3/8 | 5/8 | 1 1/8 | 1 1/4 | 1 1/2 |
| Part<br>Number |             |       |     |       | Т     |       |
| K1-WR82XHD     |             |       |     |       | 3/8   |       |