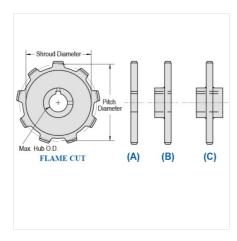

## LXS882-10

ENGINEERING CLASS CHAIN SPROCKETS > LXS882 Sprocket

Mac Chain Engineered Class Chain Sprockets are generally Flame Cut from mild steel plate or the recommended QT400 hardened plate.

- Machined or precision hobbed sprockets are also available for high speed applications
- Split to bolt or split for welding sprockets are available for difficult mounting or dismounting applications
  Mac Chain can supply brass, nylon or UHMW bushed Idlers complete with grease grooves and grease fittings

| Part<br>Number | Average Pitch | Number of Teeth | Pin Style | Pitch Diameter | Max. Bore  | Shroud Diameter |
|----------------|---------------|-----------------|-----------|----------------|------------|-----------------|
| LXS882-10      | 2.609         | 10              | A,B,C     | 8.44           | 2 15/16    | 6.776           |
|                | Part          |                 |           |                | Tooth Food |                 |

| Part<br>Number | Tooth Face |
|----------------|------------|
| LXS882-10      | 1"         |

Questions about ordering? Call us!