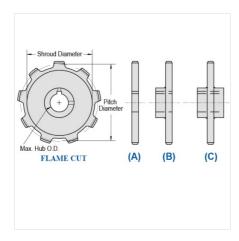

## LXS882-11

ENGINEERING CLASS CHAIN SPROCKETS > LXS882 Sprocket

Mac Chain Engineered Class Chain Sprockets are generally Flame Cut from mild steel plate or the recommended QT400 hardened plate.

- Machined or precision hobbed sprockets are also available for high speed applications
- Split to bolt or split for welding sprockets are available for difficult mounting or dismounting applications
  Mac Chain can supply brass, nylon or UHMW bushed Idlers complete with grease grooves and grease fittings

| Part<br>Number | Average Pitch | Number of Teeth | Pin Style | Pitch Diameter | Max. Bore | Shroud Diameter |
|----------------|---------------|-----------------|-----------|----------------|-----------|-----------------|
| LXS882-11      | 2.609         | 11              | A,B,C     | 9.26           | 3 7/16    | 7.640           |