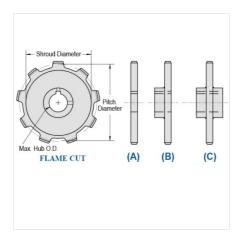

## LXS882-12

ENGINEERING CLASS CHAIN SPROCKETS > LXS882 Sprocket

Mac Chain Engineered Class Chain Sprockets are generally Flame Cut from mild steel plate or the recommended QT400 hardened plate.

- Machined or precision hobbed sprockets are also available for high speed applications
- Split to bolt or split for welding sprockets are available for difficult mounting or dismounting applications
  Mac Chain can supply brass, nylon or UHMW bushed Idlers complete with grease grooves and grease fittings

| Part<br>Number | Average Pitch | Number of Teeth | Pin Style | Pitch Diameter | Max. Bore | Shroud Diameter |
|----------------|---------------|-----------------|-----------|----------------|-----------|-----------------|
| LXS882-12      | 2.609         | 12              | A,B,C     | 10.08          | 3 7/16    | 8.500           |