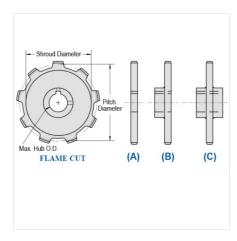

## LXS882-14

ENGINEERING CLASS CHAIN SPROCKETS > LXS882 Sprocket

Mac Chain Engineered Class Chain Sprockets are generally Flame Cut from mild steel plate or the recommended QT400 hardened plate.

- Machined or precision hobbed sprockets are also available for high speed applications
- Split to bolt or split for welding sprockets are available for difficult mounting or dismounting applications
  Mac Chain can supply brass, nylon or UHMW bushed Idlers complete with grease grooves and grease fittings

| Part<br>Number | Average Pitch | Number of Teeth | Pin Style | Pitch Diameter | Max. Bore | Shroud Diameter |
|----------------|---------------|-----------------|-----------|----------------|-----------|-----------------|
| LXS882-14      | 2.609         | 14              | A,B,C     | 11.72          | 4 15/16   | 10.180          |