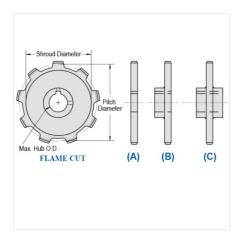

## LXS882-15

ENGINEERING CLASS CHAIN SPROCKETS > LXS882 Sprocket

Mac Chain Engineered Class Chain Sprockets are generally Flame Cut from mild steel plate or the recommended QT400 hardened plate.

- Machined or precision hobbed sprockets are also available for high speed applications
- Split to bolt or split for welding sprockets are available for difficult mounting or dismounting applications
  Mac Chain can supply brass, nylon or UHMW bushed Idlers complete with grease grooves and grease fittings

| Part<br>Number | Average Pitch | Number of Teeth | Pin Style | Pitch Diameter | Max. Bore | Shroud Diameter |
|----------------|---------------|-----------------|-----------|----------------|-----------|-----------------|
| LXS882-15      | 2.609         | 15              | A,B,C     | 12.55          | 4 15/16   | 11.030          |