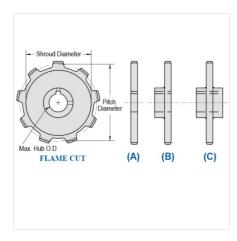

| Part<br>Number | Average Pitch | Number of Teeth | Pin Style | Pitch Diameter | Max. Bore | Shroud Diameter |
|----------------|---------------|-----------------|-----------|----------------|-----------|-----------------|
| LXS882-16      | 2.609         | 16              | A,B,C     | 13.37          | 4 15/16   | 11.860          |