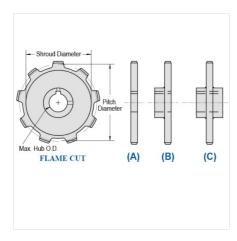

| Part<br>Number | Average Pitch | Number of Teeth | Pin Style | Pitch Diameter | Max. Bore | Shroud Diameter |
|----------------|---------------|-----------------|-----------|----------------|-----------|-----------------|
| LXS882-17      | 2.609         | 17              | A,B,C     | 14.2           | 4 15/16   | 12.710          |
|                | Part          |                 |           |                |           |                 |