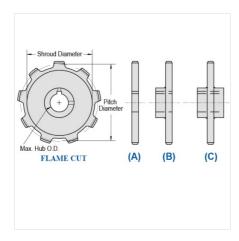

## LXS882-18

ENGINEERING CLASS CHAIN SPROCKETS > LXS882 Sprocket

Mac Chain Engineered Class Chain Sprockets are generally Flame Cut from mild steel plate or the recommended QT400 hardened plate.

- Machined or precision hobbed sprockets are also available for high speed applications
- Split to bolt or split for welding sprockets are available for difficult mounting or dismounting applications
  Mac Chain can supply brass, nylon or UHMW bushed Idlers complete with grease grooves and grease fittings

| Part<br>Number | Average Pitch | Number of Teeth | Pin Style | Pitch Diameter | Max. Bore | Shroud Diameter |
|----------------|---------------|-----------------|-----------|----------------|-----------|-----------------|
| LXS882-18      | 2.609         | 18              | A,B,C     | 15.02          | 4 15/16   | 13.550          |