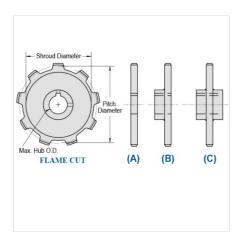

## LXS882-19

ENGINEERING CLASS CHAIN SPROCKETS > LXS882 Sprocket

Mac Chain Engineered Class Chain Sprockets are generally Flame Cut from mild steel plate or the recommended QT400 hardened plate.

- Machined or precision hobbed sprockets are also available for high speed applications
- Split to bolt or split for welding sprockets are available for difficult mounting or dismounting applications
  Mac Chain can supply brass, nylon or UHMW bushed Idlers complete with grease grooves and grease fittings

| Part<br>Number | Average Pitch | Number of Teeth | Pin Style | Pitch Diameter | Max. Bore | Shroud Diameter |
|----------------|---------------|-----------------|-----------|----------------|-----------|-----------------|
| LXS882-19      | 2.609         | 19              | A,B,C     | 15.85          | 4 15/16   | 14.380          |