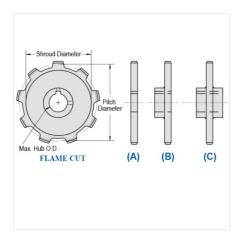

| Part<br>Number | Average Pitch | Number of Teeth | Pin Style | Pitch Diameter | Max. Bore | Shroud Diameter |
|----------------|---------------|-----------------|-----------|----------------|-----------|-----------------|
| LXS882-20      | 2.609         | 20              | A,B,C     | 16.68          | 5 15/16   | 15.210          |