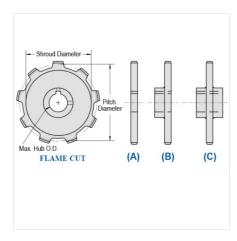

| Part<br>Number | Average Pitch | Number of Teeth | Pin Style | Pitch Diameter | Max. Bore | Shroud Diameter |
|----------------|---------------|-----------------|-----------|----------------|-----------|-----------------|
| LXS882-7       | 2.609         | 7               | A,B,C     | 6.01           | 2 3/16    | 4.150           |