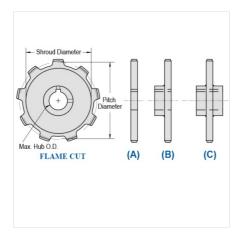

## LXS882-8

ENGINEERING CLASS CHAIN SPROCKETS > LXS882 Sprocket

Mac Chain Engineered Class Chain Sprockets are generally Flame Cut from mild steel plate or the recommended QT400 hardened plate.

- · Machined or precision hobbed sprockets are also available for high speed applications
- Split to bolt or split for welding sprockets are available for difficult mounting or dismounting applications
  Mac Chain can supply brass, nylon or UHMW bushed Idlers complete with grease grooves and grease fittings

| Part<br>Number | Average Pitch | Number of Teeth | Pin Style | Pitch Diameter | Max. Bore | Shroud Diameter |  |
|----------------|---------------|-----------------|-----------|----------------|-----------|-----------------|--|
| LXS882-8       | 2.609         | 8               | A,B,C     | 6.82           | 2 7/16    | 5.040           |  |
| Part<br>Number |               |                 |           | Tooth Face     |           |                 |  |
| LXS882-8       |               |                 |           | 1"             |           |                 |  |