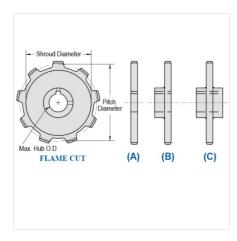

## MO88-10

ENGINEERING CLASS CHAIN SPROCKETS > MO88 Sprocket

Mac Chain Engineered Class Chain Sprockets are generally Flame Cut from mild steel plate or the recommended QT400 hardened plate.

- Machined or precision hobbed sprockets are also available for high speed applications
- Split to bolt or split for welding sprockets are available for difficult mounting or dismounting applications
  Mac Chain can supply brass, nylon or UHMW bushed Idlers complete with grease grooves and grease fittings

| 1000 10                            | Part<br>Number | Average Pitch | Number of Teeth | Pin Style | Pitch Diameter | Max. Bore | Shroud Diameter |
|------------------------------------|----------------|---------------|-----------------|-----------|----------------|-----------|-----------------|
| MO88-10 2.609 10 A,B,C 8.44 2.15/1 | MO88-10        | 2.609         | 10              | A,B,C     | 8.44           | 2 15/16   | 6.776           |