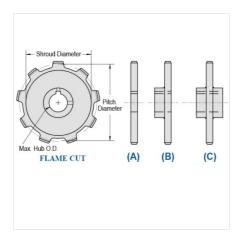

| Part<br>Number | Average Pitch | Number of Teeth | Pin Style | Pitch Diameter | Max. Bore | Shroud Diameter |
|----------------|---------------|-----------------|-----------|----------------|-----------|-----------------|
| MO88-11        | 2.609         | 11              | A,B,C     | 9.26           | 3 7/16    | 7.640           |