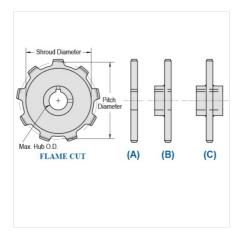

## MO88-12

ENGINEERING CLASS CHAIN SPROCKETS > MO88 Sprocket

Mac Chain Engineered Class Chain Sprockets are generally Flame Cut from mild steel plate or the recommended QT400 hardened plate.

- · Machined or precision hobbed sprockets are also available for high speed applications
- Split to bolt or split for welding sprockets are available for difficult mounting or dismounting applications
  Mac Chain can supply brass, nylon or UHMW bushed Idlers complete with grease grooves and grease fittings

| Part<br>Number | Average Pitch | Number of Teeth | Pin Style | Pitch Diameter | Max. Bore | Shroud Diameter |  |
|----------------|---------------|-----------------|-----------|----------------|-----------|-----------------|--|
| MO88-12        | 2.609         | 12              | A,B,C     | 10.08          | 3 7/16    | 8.500           |  |
| Part<br>Number |               |                 |           | Tooth Face     |           |                 |  |
| MO88-12        |               |                 |           | 1"             |           |                 |  |