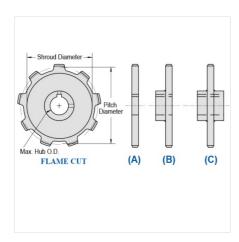

## MO88-14

ENGINEERING CLASS CHAIN SPROCKETS > MO88 Sprocket

Mac Chain Engineered Class Chain Sprockets are generally Flame Cut from mild steel plate or the recommended QT400 hardened plate.

- Machined or precision hobbed sprockets are also available for high speed applications
- Split to bolt or split for welding sprockets are available for difficult mounting or dismounting applications
  Mac Chain can supply brass, nylon or UHMW bushed Idlers complete with grease grooves and grease fittings

| Part<br>Number | Average Pitch | Number of Teeth | Pin Style | Pitch Diameter | Max. Bore | Shroud Diameter |
|----------------|---------------|-----------------|-----------|----------------|-----------|-----------------|
| MO88-14        | 2.609         | 14              | A,B,C     | 11.72          | 4 15/16   | 10.180          |