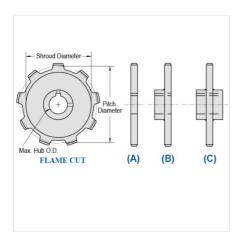

## MO88-15

ENGINEERING CLASS CHAIN SPROCKETS > MO88 Sprocket

Mac Chain Engineered Class Chain Sprockets are generally Flame Cut from mild steel plate or the recommended QT400 hardened plate.

- Machined or precision hobbed sprockets are also available for high speed applications
- Split to bolt or split for welding sprockets are available for difficult mounting or dismounting applications
  Mac Chain can supply brass, nylon or UHMW bushed Idlers complete with grease grooves and grease fittings

| Part<br>Number | Average Pitch | Number of Teeth | Pin Style | Pitch Diameter | Max. Bore | Shroud Diameter |
|----------------|---------------|-----------------|-----------|----------------|-----------|-----------------|
| MO88-15        | 2.609         | 15              | A,B,C     | 12.55          | 4 15/16   | 11.030          |