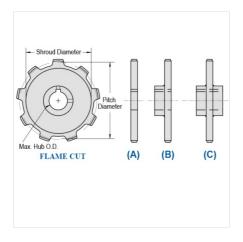

## MO88-16

ENGINEERING CLASS CHAIN SPROCKETS > MO88 Sprocket

Mac Chain Engineered Class Chain Sprockets are generally Flame Cut from mild steel plate or the recommended QT400 hardened plate.

- · Machined or precision hobbed sprockets are also available for high speed applications
- Split to bolt or split for welding sprockets are available for difficult mounting or dismounting applications
  Mac Chain can supply brass, nylon or UHMW bushed Idlers complete with grease grooves and grease fittings

| Part<br>Number | Average Pitch | Number of Teeth | Pin Style | Pitch Diameter | Max. Bore | Shroud Diameter |  |
|----------------|---------------|-----------------|-----------|----------------|-----------|-----------------|--|
| MO88-16        | 2.609         | 16              | A,B,C     | 13.37          | 4 15/16   | 11.860          |  |
| Part<br>Number |               |                 |           | Tooth Face     |           |                 |  |
| MO88-16        |               |                 |           | 1"             |           |                 |  |